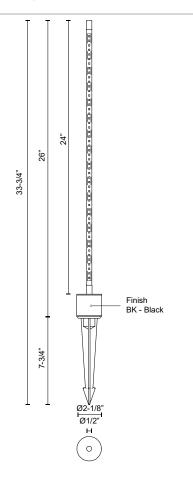

## SPECIFICATION DETAILS

| Fixture Dimensions     | D1/2" x H26"                                                                        |
|------------------------|-------------------------------------------------------------------------------------|
| Light Source           | LED with Low Voltage Driver                                                         |
| Wattage                | 6W                                                                                  |
| Total Lumens           | 425lm                                                                               |
| Delivered Lumens       | 230lm*                                                                              |
| Voltage                | 12V, with Outdoor Rated Low Voltage Transformer<br>(Transformer supplied by others) |
| Color Temperature      | 3000K                                                                               |
| CRI (Ra)               | 90CRI                                                                               |
| Optional Color Temps   | 2700K - 5000K Available, Minimum Order Quantities<br>Apply                          |
| LED Rated Life         | 50,000 hours                                                                        |
| Diffuser Details       | Frosted PC Diffuser                                                                 |
| Wire Length            | 24"                                                                                 |
| Location               | Wet                                                                                 |
| Illumination Direction | Fontlight Illumination                                                              |
| Paint Finish           |                                                                                     |
|                        | BK02                                                                                |